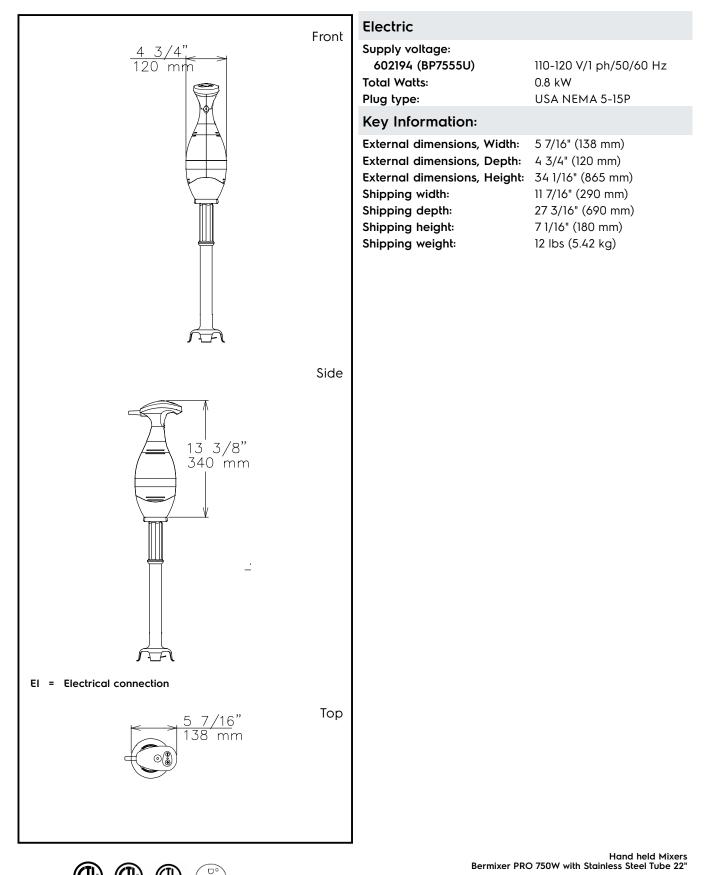

Hand held Mixers Bermixer PRO 750W with Stainless Steel Tube 22"

| MODEL #      |  |      |
|--------------|--|------|
| NAME #       |  | <br> |
| <u>SIS</u> # |  |      |
| AIA #        |  |      |

## Hand held Mixers Bermixer PRO 750W with Stainless Steel Tube 22"

Π Π

5-15P

Intertek

Intertek

Intertel

The company reserves the right to make modifications to the products without prior notice. All information correct at time of printing.